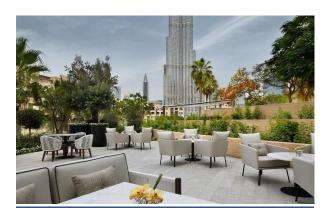

## THE GARDEN

#### **Opening Hours**

- Daily, 8am to 2am
- Shisha available from 5pm to 1:30am (from 200 AED upwards)