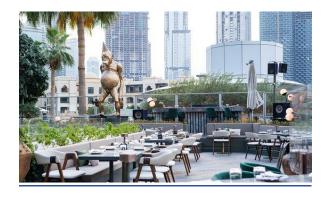

# **NEOS**

#### **Opening Hours**

- Tuesday to Sunday, 5pm to 3am (Closed on Monday) | Drinks last order at 2:30am and Food last order at 1am.
- Daily, Happy hours from 5pm to 8pm.
- Live DJ from Wednesday to Saturday