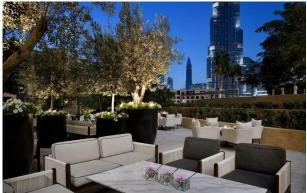

## THE GARDEN

#### **Opening Hours**

- Daily, 8am to 2am
- Shisha available from 5pm to 1:30am (from 200 AED upwards)