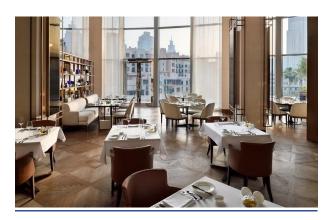

#### THE RESTAURANT

#### **Opening Hours**

Breakfast: Monday to Friday 6.30am to 11am
Saturday to Sunday – 6.30am to 11.30am (145 AED ++)

Lunch: Daily – 1pm to 3.30pmDinner: 6.30pm to 10.00pm