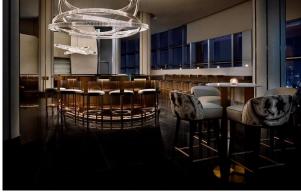

# **NEOS**

#### **Opening Hours**

- Tuesday to Sunday, 5pm to 3am (Closed on Monday) | Drinks last order at 2:30am and Food last order at 1am.
- Daily, Happy hours from 5pm to 8pm.
- Live DJ from Wednesday to Saturday