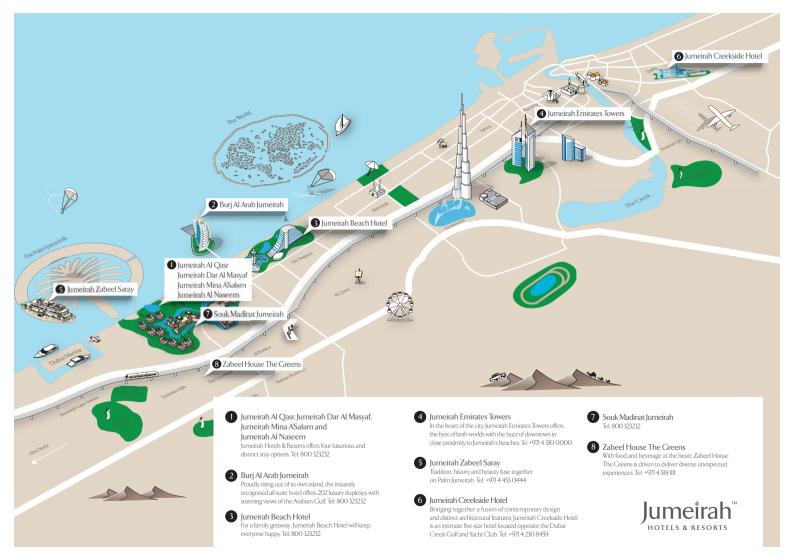

and when
  ordering from the children's menu.
- Block out dates may apply on certain occasions. Block out dates are determined at the discretion of each hotel.
- · Invitations to dine are not valid for In-Room Dining and Club Lounges.
- A set menu is offered at selected restaurants in the participating hotels, and supplement fees may apply
  on selected dishes.
- Participating restaurants may change without prior notice due to seasonality and some restaurants may be subject to closure due to circumstances beyond our control.
- · All prices are inclusive of value added tax (VAT).

#### Jumeirah Zabeel Saray

- Invitations to dine are not valid for In-Room Dining and Club Lounge.
- A three-course meal is offered at selected restaurants with additional supplement fees on selected dishes.





## Jumeirah