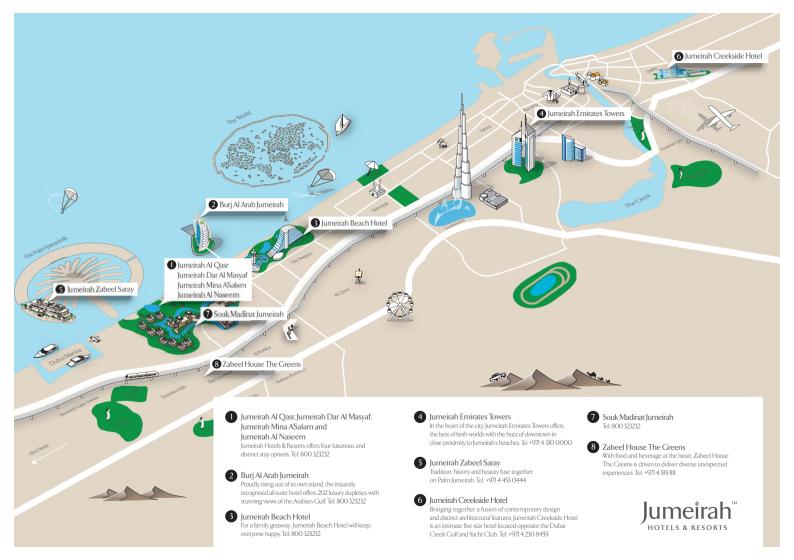

# Venues With Invitation To Dine | Complimentary

Arboretum, lumeirah Al Oasr @ International Cuisine

Al Nafoorah, Jumeirah Al Qasr (1) (6) Gaulto

Lebanese Cuisine

The Hide, Jumeirah Al Qasr\*\*\*\* (p) Brasserie

The Palmery, Jumeirah Al Naseem @ International Cuisine

Al Mandhar, Jumeirah Al Naseem (i) (i) Light Fare

Kalsa, Jumeirah Al Naseem (L) (b) Light Bites

Sugarmash, Jumeirah Al Naseem (L) International Cuisine

Rockfish, Jumeirah Al Naseem\*\* (i) Seafood Italian Coastal

Kavto, Jumeirah Al Naseem\*\* (1) Gaulto Peruvian Nikkei Cuisine

Hanaava, lumeirah Mina A'Salam ® International Cuisine

Zheng He's, Jumeirah Mina A'Salam\* (1) (6) Gaulte Classic Chinese Cuisine

Al Samar Lounge, lumeirah Mina A'Salam\*\*\*\* (1) (6) Light Fare

Kitchen Connection, Jumeirah Beach Hotel International Cuisine (D)

Fika, lumeirah Beach Hotel (L) (D) Italian Pop-Up

Dhow & Anchor, Jumeirah Beach Hotel\* (1) (0) Family Friendly British Gastropub

Bastion, Jumeirah Beach Hotel\*\*\*\* ® French Brasserie and ASIE Pan-Asian Pop-up

Trattoria, Souk Madinat Jumeirah\*\*\*\* (1) (6) Rustic Italian

The Noodle House, Souk Madinat Jumeirah\* (1) (p) Asian Soul Food

Al Nafoorah, Jumeirah Zabeel Saray (1) (p) Lebanese Cuisine

Amala, Jumeirah Zabeel Saray\*\*\* (1) (6) Indian Cuisine (Open for Lunch Saturday & Sunday Monday Closed)

Zenzi Beach, Jumeirah Zabeel Saray (L) (D) South American Cuisine

Imperium, Jumeirah Zabeel Saray ® International Cuisine

Zabeel Social, Jumeirah Zabeel Saray (p) Contemporary American

Full Moon Festival, Jumeirah Zabeel Saray ® South American And Levantine Cuisine

Daefi Lounge, Jumeirah Emirates Towers (L) (D) International Cuisine

Mundo, lumeirah Emirates Towers\*\*\* (1) (p) International Cuisine

Nomad, Jumeirah Creekside Hotel (I) (D) International Cuisine

Lah Lah, Zabeel House The Greens\* (1) (p) Pan-Asian Cuisine

(i) Lunch (ii) Dinner | \*Supplement charges apply on selected items | \*\*Lunch set menu can be redeemed complimentary